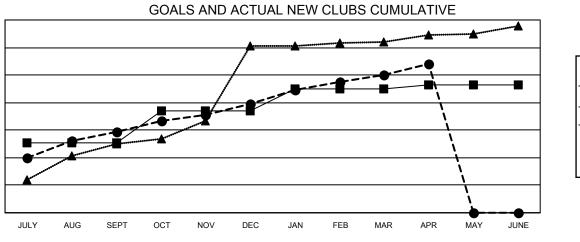

## GAT MONTHLY MEMBERSHIP PROGRESS REPORT

**Multiple District 322** 

Results as of: 4/30/2022

LOCATION: INDIA

| Clubs                 |               |           |               | Members               |                           |                         |                                                    |
|-----------------------|---------------|-----------|---------------|-----------------------|---------------------------|-------------------------|----------------------------------------------------|
| RESULTS FOR 2021-2022 |               |           |               | RESULTS FOR 2021-2022 |                           |                         |                                                    |
| QUARTER               | NEW CLUB GOAL | NEW CLUBS | DROPPED CLUBS | QUARTER               | MEMBER GROWTH NET<br>GOAL | MEMBER GROWTH<br>ACTUAL | DROPPED<br>MEMBERS ACTUAL<br>(including transfers) |
| JULY/AUG/SEPT         | 51            | 59        | 37            | JULY/AUG/SE           | PT 1523                   | 3,033                   | 1,128                                              |
| OCT/NOV/DEC           | 23            | 20        | 28            | OCT/NOV/DEC           | c 1363                    | 1,261                   | 1,689                                              |
| JAN/FEB/MAR           | 16            | 21        | 5             | JAN/FEB/MAR           | 953                       | 1,407                   | 409                                                |
| APR/MAY/JUNE          | 3             | 8         | 0             | APR/MAY/JUN           | IE 575                    | 417                     | 204                                                |