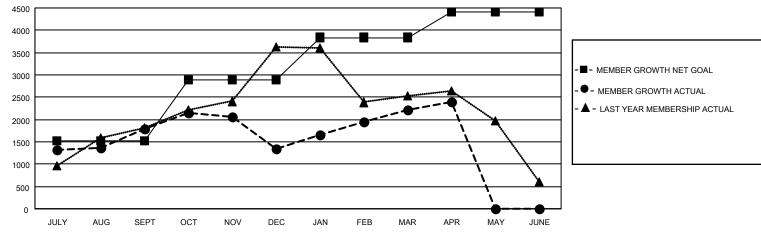

## GAT MONTHLY MEMBERSHIP PROGRESS REPORT

**Multiple District 322** 

Results as of: 4/30/2022

LOCATION: INDIA

| Clubs                 |               |           |               | Members               |                           |                         |                                                    |
|-----------------------|---------------|-----------|---------------|-----------------------|---------------------------|-------------------------|----------------------------------------------------|
| RESULTS FOR 2021-2022 |               |           |               | RESULTS FOR 2021-2022 |                           |                         |                                                    |
| QUARTER               | NEW CLUB GOAL | NEW CLUBS | DROPPED CLUBS | QUARTER               | MEMBER GROWTH NET<br>GOAL | MEMBER GROWTH<br>ACTUAL | DROPPED<br>MEMBERS ACTUAL<br>(including transfers) |
| JULY/AUG/SEPT         | 51            | 59        | 37            | JULY/AUG/SE           | PT 1523                   | 3,033                   | 1,128                                              |
| OCT/NOV/DEC           | 23            | 20        | 28            | OCT/NOV/DEC           | c 1363                    | 1,261                   | 1,689                                              |
| JAN/FEB/MAR           | 16            | 21        | 5             | JAN/FEB/MAR           | 953                       | 1,407                   | 409                                                |
| APR/MAY/JUNE          | 3             | 8         | 0             | APR/MAY/JUN           | IE 575                    | 417                     | 204                                                |